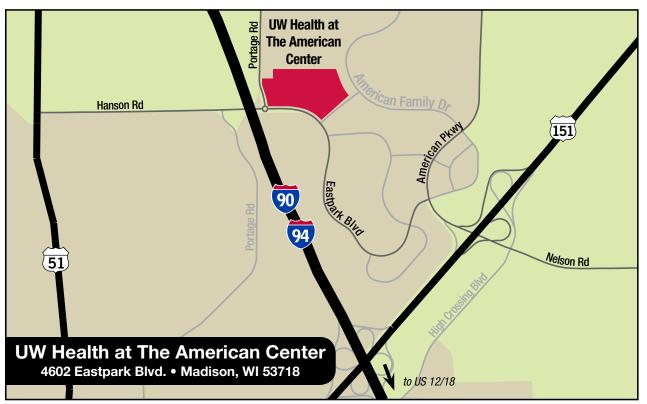

#### UW Health at The American Center 4602 Eastpark Blvd. • Madison, WI 53718

### Directions to UW Health at The American Center

**From the North:** Take I-90/94 east and exit at Hwy 151 north toward Sun Prairie. Take exit 98B for American Parkway, turn left on Eastpark Boulevard. Follow Eastpark Boulevard around past Alliant Energy and proceed to The American Center.

**From the West/Northwest:** Take either Hwy 14 or Hwy 12 into Madison, then take Hwy 12/18 (Beltline Hwy) east. From Madison take Hwy 12/18 and exit at Hwy 151 north toward Sun Prairie. Take exit 98B for American Parkway, turn left on Eastpark Boulevard. Follow Eastpark Boulevard around past Alliant Energy and proceed to The American Center.

**From the South/Southeast:** Take I-90 west and exit at Hwy 151 north toward Sun Prairie. Take exit 98B for American Parkway, turn left on Eastpark Boulevard. Follow Eastpark Boulevard around past Alliant Energy and proceed to The American Center. **From the Southwest or Downtown Madison:** Take Hwy 151 (East Washington Ave.) north toward Sun Prairie. Take exit 98B for American Parkway, turn left on Eastpark Boulevard. Follow Eastpark Boulevard around past Alliant Energy and proceed to The American Center.

**From the East:** Take I-90/94 west and exit at Hwy 151 north toward Sun Prairie. Take exit 98B for American Parkway, turn left on Eastpark Boulevard. Follow Eastpark Boulevard around past Alliant Energy and proceed to The American Center.

**From the Northeast:** Take Hwy 151 south through Sun Prairie. Take exit 98B for American Parkway. Follow Eastpark Boulevard around past Alliant Energy and proceed to The American Center.

Madison Metro Bus Service: Madison Metro Bus 26 stops in front of UW Health at The American Center. For the full route and schedule, please visit cityofmadison.com/metro/schedules