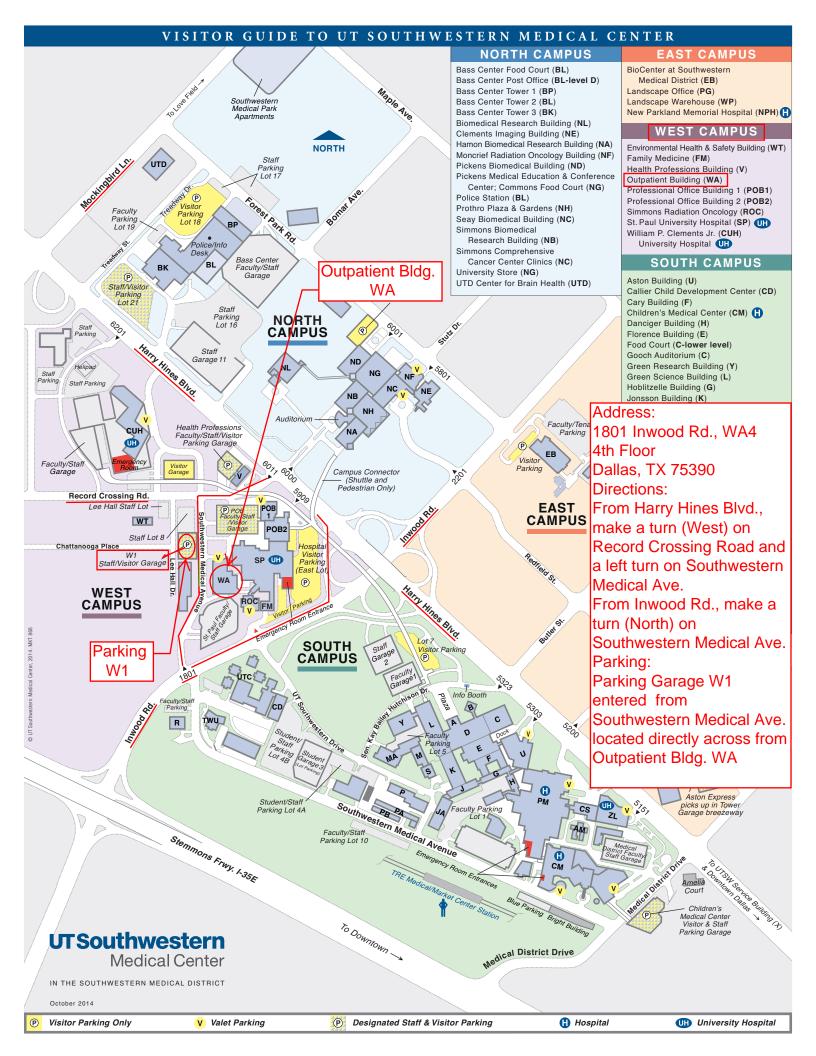

### **NORTH CAMPUS**

| Bass Center Tower 3, 6300 Harry Hines Blvd.                  |
|--------------------------------------------------------------|
| Bass Center Food Court, 6333 Forest Park Rd.                 |
| Bass Center Post Office (Level D), 6363 Forest Park Rd.      |
| Bass Center Tower 2, 6363 Forest Park Rd.                    |
| Human Resources Recruitment Office, 6363 Forest Park Rd.     |
| UT Police Dept. (Level C), 6363 Forest Park Rd.              |
| Bass Center Tower 1, 6303 Forest Park Rd.                    |
| Hamon Biomedical Research Building, 6000 Harry Hines Blvd.   |
| Simmons Biomedical Research Building, 6000 Harry Hines Blvd. |
| Seay Biomedical Building, 2201 Inwood Rd.                    |
| Simmons Comprehensive Cancer Center Clinics, 2201 Inwood Rd. |
| Pickens Biomedical Building, 6001 Forest Park Rd.            |
| Clements Imaging Building, 2201 Inwood Rd.                   |
| Moncrief Radiation Oncology Building, 5801 Forest Park Rd.   |
| Pickens Medical Education & Conference Center;               |
| Commons Food Court, 6001 Forest Park Rd.                     |
| University Store, 6001 Forest Park Rd.                       |
| Prothro Plaza & Gardens, 2201 Inwood Rd.                     |
| Biomedical Research Building, 6000 Harry Hines Blvd.         |
| UTD Center for Brain Health, 2200 W. Mockingbird Ln.         |
|                                                              |

### **EAST CAMPUS**

| EB  | BioCenter at Southwestern Medical District, 2330 Inwood Rd. |
|-----|-------------------------------------------------------------|
| PG  | Landscape Office, 5511 Gregg St.                            |
| WP  | Landscape Warehouse, 5511 Gregg St.                         |
| NPH | New Parkland Memorial Hospital (opens May 2015)             |

### **WEST CAMPUS**

| FM   | Family Medicine, 5909 Harry Hines Blvd.                           |
|------|-------------------------------------------------------------------|
| POB1 | Professional Office Building 1, 5959 Harry Hines Blvd.            |
| POB2 | Professional Office Building 2, 5939 Harry Hines Blvd.            |
| ROC  | Simmons Radiation Oncology, 2001 Inwood Rd.                       |
| SP   | St. Paul University Hospital, 5909 Harry Hines Blvd.              |
| SP   | St. Paul University Hospital Emergency Room                       |
| V    | Health Professions Building, 6011 Harry Hines Blvd.               |
| WA   | Outpatient Building, 1801 Inwood Rd.                              |
| WT   | Environmental Health and Safety Building, 1931 Chattanooga Place  |
| CUH  | William P. Clements Jr. University Hospital (opens November 2014) |
|      | 6201 Harry Hines Blvd.                                            |
|      |                                                                   |